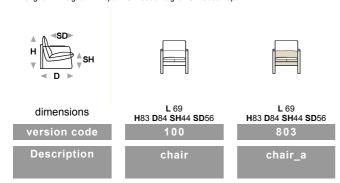

| ✓            |
| DeLuxe                |           |               | ✓            |
| multicovering         | ✓         |               |              |
| multicolour           | ✓         |               |              |

Please note: for not removable models, only one colour fabric covers are available.

Multicovering available only for version "\_a": 1st covering in leather: upper and front side of the backrest, upper side of the seat cushion, armrest insert; 2nd covering in fabric: kidneyrest, backside and bottom side of the seat cushion.

### Multicovering / Components / Optional vers.



**Feet** 



#### Ottoman







<sup>\*</sup> fabrics and microfibers are not available for the U.K. market

# sandy.cal 791



L Lenght - H Height - D Depth - SH Seat Height - SD Seat Depth