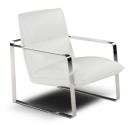

#### Model Code F2003

revision 00 of 02-11-10 (the present replaces any previous versions)

Designer: CSI

Structure: Pinewood and multilayer covered with polyurethane foam.

Shiny steel frame.

Spring system: Elastic webbing.